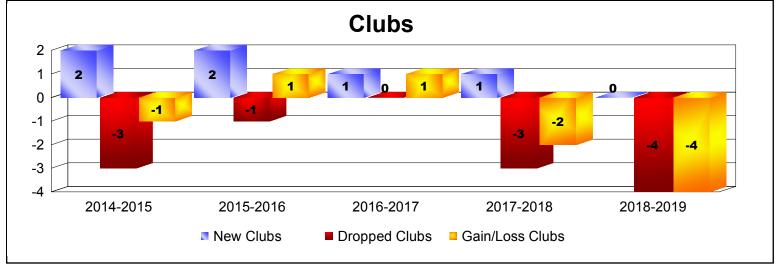

District LD 1 As of June 2019 Cumulative

| Year      | New<br>Clubs | Dropped<br>Clubs | Gain/<br>Loss<br>Clubs | New<br>Members | Charter<br>Members | Reinstate<br>Members | Transfer<br>Members | Total<br>Member<br>Added | Total<br>Members<br>Dropped | Gain/<br>Loss<br>Members |
|-----------|--------------|------------------|------------------------|----------------|--------------------|----------------------|---------------------|--------------------------|-----------------------------|--------------------------|
| 2014-2015 | 2            | -3               | -1                     | 166            | 49                 | 4                    | 2                   | 221                      | -318                        | -97                      |
| 2015-2016 | 2            | -1               | 1                      | 208            | 56                 | 7                    | 2                   | 273                      | -218                        | 55                       |
| 2016-2017 | 1            | 0                | 1                      | 289            | 29                 | 3                    | 2                   | 323                      | -210                        | 113                      |
| 2017-2018 | 1            | -3               | -2                     | 123            | 36                 | 32                   | 4                   | 195                      | -342                        | -147                     |
| 2018-2019 | 0            | -4               | -4                     | 159            | 5                  | 17                   | 4                   | 185                      | -316                        | -131                     |
| Average   | 1            | -2               | -1                     | 189            | 35                 | 13                   | 3                   | 239                      | -281                        | -41                      |