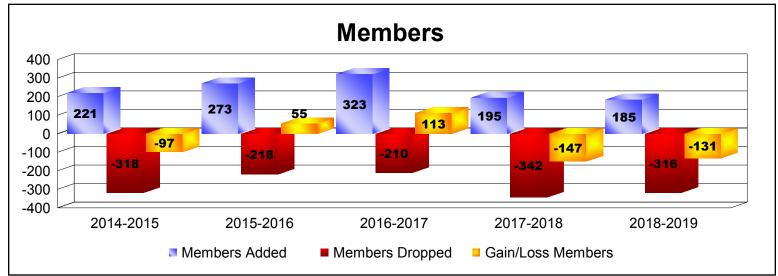

District LD 1 As of June 2019 Cumulative

| Year      | New<br>Clubs | Dropped<br>Clubs | Gain/<br>Loss<br>Clubs | New<br>Members | Charter<br>Members | Reinstate<br>Members | Transfer<br>Members | Total<br>Member<br>Added | Total<br>Members<br>Dropped | Gain/<br>Loss<br>Members |
|-----------|--------------|------------------|------------------------|----------------|--------------------|----------------------|---------------------|--------------------------|-----------------------------|--------------------------|
| 2014-2015 | 2            | -3               | -1                     | 166            | 49                 | 4                    | 2                   | 221                      | -318                        | -97                      |
| 2015-2016 | 2            | -1               | 1                      | 208            | 56                 | 7                    | 2                   | 273                      | -218                        | 55                       |
| 2016-2017 | 1            | 0                | 1                      | 289            | 29                 | 3                    | 2                   | 323                      | -210                        | 113                      |
| 2017-2018 | 1            | -3               | -2                     | 123            | 36                 | 32                   | 4                   | 195                      | -342                        | -147                     |
| 2018-2019 | 0            | -4               | -4                     | 159            | 5                  | 17                   | 4                   | 185                      | -316                        | -131                     |
| Average   | 1            | -2               | -1                     | 189            | 35                 | 13                   | 3                   | 239                      | -281                        | -41                      |